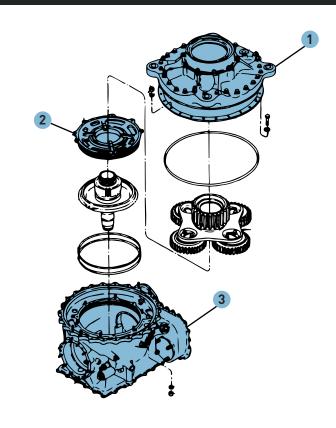

#### **AFT TRANSMISSION**

- 1 Cover Assembly | 145D2301-X
- 2 Bearing Support Assembly | 145D0107-X
- 3 AFT Main Housing Assembly | 145D2307-X