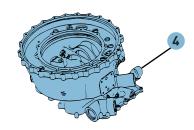

#### **FWD TRANSMISSION**

- 1 Adapter | 114D3049-X
- 2 Drive Shaft Assembly | 145D3400-XX
- 3 Rotor Shaft | 145D1301-X
- 4 FWD Main Transmission Housing | 145D1307-X